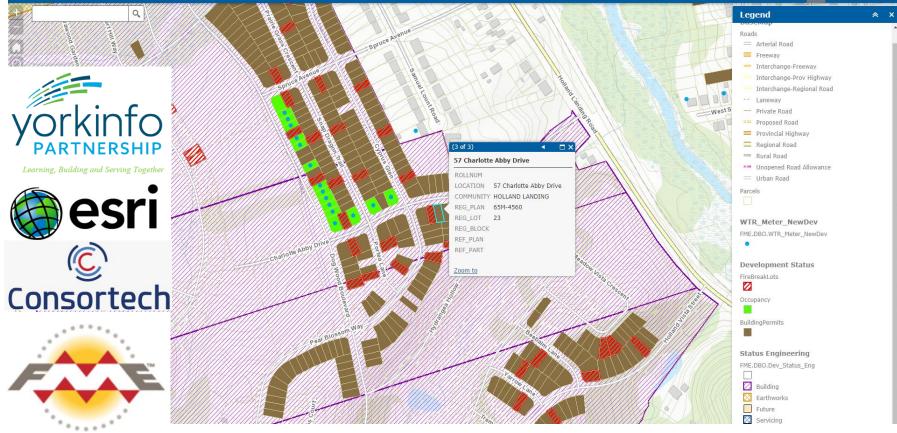

## **Development Dashboard**

**Development Status** 

## **Development Dashboard**

PR.