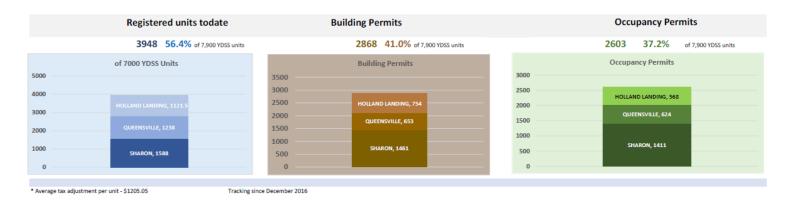

## **Development Dashboard**

**Development Status** 

## **Development Dashboard**

PR.