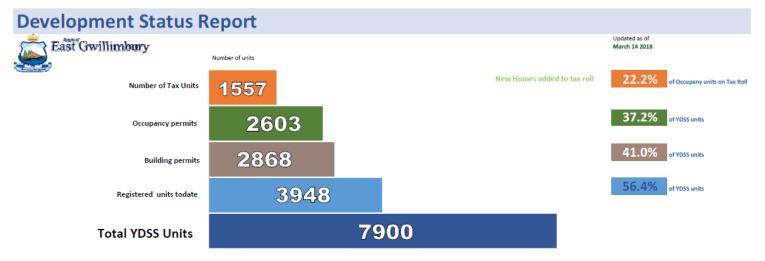

## **Development Dashboard**

**Development Status** 

## **Development Dashboard**

PR.